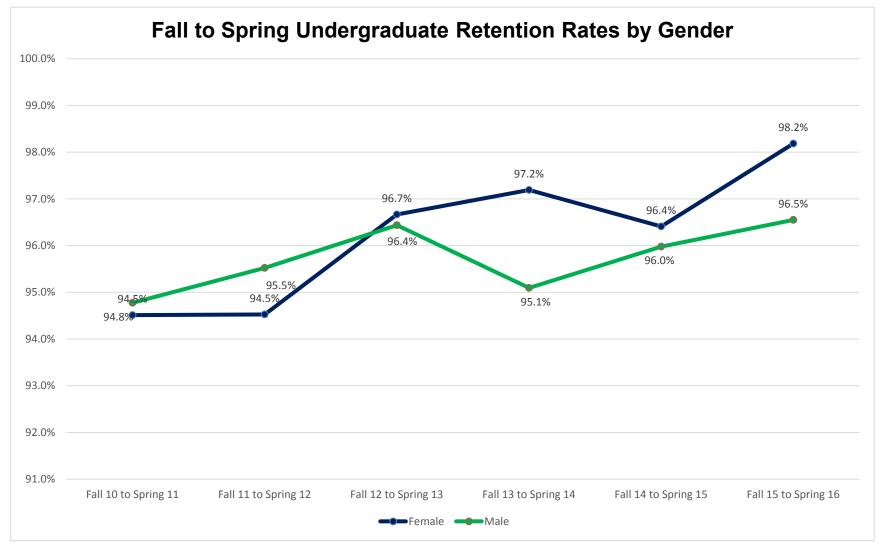

| Official Stats | Fall 10 to Spring 11 | Fall 11 to Spring 12 | Fall 12 to Spring 13 | Fall 13 to Spring 14 | Fall 14 to Spring 15 | Fall 15 to Spring 16 |
|----------------|----------------------|----------------------|----------------------|----------------------|----------------------|----------------------|
| Female         | 94.5%                | 94.5%                | 96.7%                | 97.2%                | 96.4%                | 98.2%                |
| Male           | 94.8%                | 95.5%                | 96.4%                | 95.1%                | 96.0%                | 96.5%                |