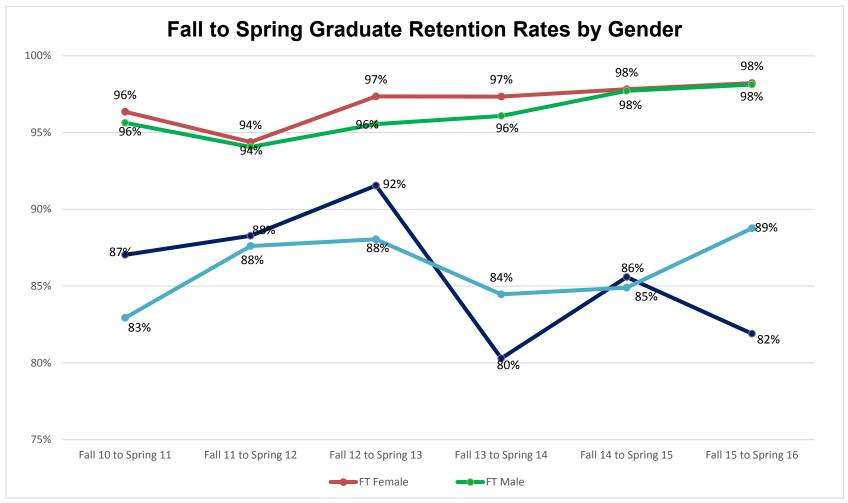

**Note: Excludes Doctoral Students** 

| Official Stats | Fall 10 to Spring 11 | Fall 11 to Spring 12 | Fall 12 to Spring 13 | Fall 13 to Spring 14 | Fall 14 to Spring 15 | Fall 15 to Spring 16 |
|----------------|----------------------|----------------------|----------------------|----------------------|----------------------|----------------------|
| FT Female      | 96%                  | 94%                  | 97%                  | 97%                  | 98%                  | 98%                  |
| FT Male        | 96%                  | 94%                  | 96%                  | 96%                  | 98%                  | 98%                  |
| PT Female      | 87%                  | 88%                  | 92%                  | 80%                  | 86%                  | 82%                  |
| PT Male        | 83%                  | 88%                  | 88%                  | 84%                  | 85%                  | 89%                  |