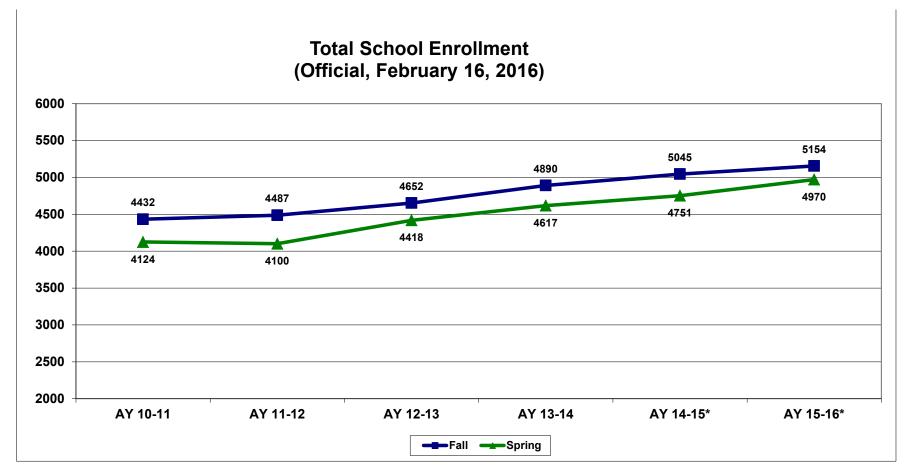

|           | AY 10-11 | AY 11-12 | AY 12-13 | AY 13-14 | AY 14-15* | AY 15-16* |
|-----------|----------|----------|----------|----------|-----------|-----------|
| Fall      | 4432     | 4487     | 4652     | 4890     | 5045      | 5154      |
| Spring    | 4124     | 4100     | 4418     | 4617     | 4751      | 4970      |
| % Drop F- | -6.9%    | -8.6%    | -5.0%    | -5.6%    | -5.8%     | -3.6%     |