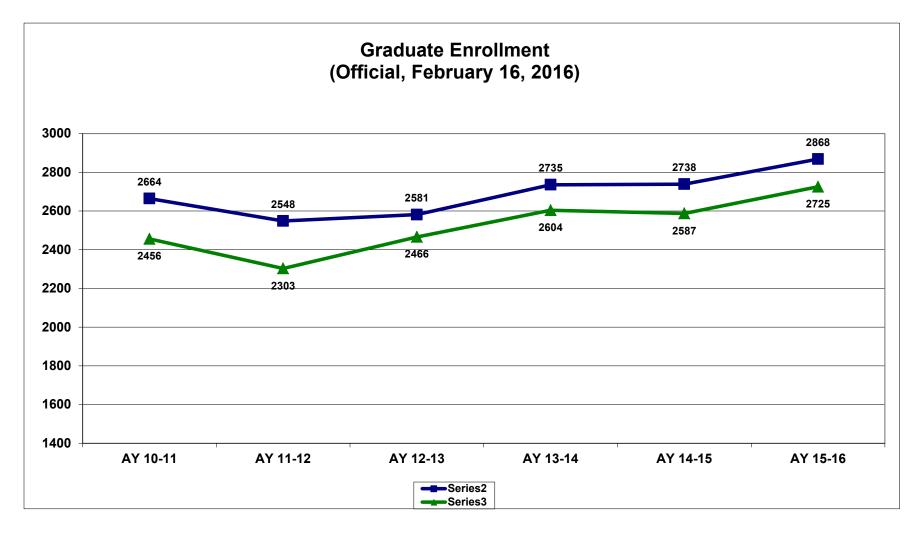

|            | AY 10-11 | AY 11-12 | AY 12-13 | AY 13-14 | AY 14-15 | AY 15-16 |
|------------|----------|----------|----------|----------|----------|----------|
| Fall       | 2664     | 2548     | 2581     | 2735     | 2738     | 2868     |
| Spring     | 2456     | 2303     | 2466     | 2604     | 2587     | 2725     |
| % Drop F-S | -7.8%    | -9.6%    | -4.5%    | -4.8%    | -5.5%    | -5.0%    |

#### Graduate

|               |            |            |                        | Spring 2015 | Spring 2016 | % Change        |
|---------------|------------|------------|------------------------|-------------|-------------|-----------------|
|               |            |            |                        |             |             | Since Last      |
| Brooklyn      |            |            |                        | 2/17/2015   | 2/16/2016   | Year            |
|               | Continuing | Dogulor    | Full time              | 1308        | 1444        | 10.49/          |
|               |            | Regular    | Full-time<br>Part-time | 885         | 1444<br>889 | 10.4%<br>0.5%   |
|               |            |            | r are time             | 003         | 003         | 0.370           |
|               |            | Readmits   | Full-time              |             | 3           | NA              |
|               |            |            | Part-time              | 9           | 6           | -33.3%          |
|               | New        |            |                        |             |             |                 |
|               |            | Regular    | Full-time              | 150         | 137         | -8.7%           |
|               |            |            | Part-time              | 35          | 42          | 20.0%           |
|               |            | Visitors   | Full-time              |             |             | NA              |
|               |            | VISICOIS   | Part-time              | 18          | 15          | -16.7%          |
| BROAD Street  |            |            | r di c time            |             |             | 10.770          |
|               | Continuing |            |                        |             |             |                 |
|               |            | Regular    | Full-time              | 21          | 33          | 57.1%           |
|               |            |            | Part-time              | 35          | 36          | 2.9%            |
|               | New        | Danielan   | Full Aires             | 0           | 14          | FF 60/          |
|               |            | Regular    | Full-time<br>Part-time | 9<br>1      | 6           | 55.6%<br>500.0% |
| Tandon Online |            |            | rait-tille             | 1           | Ů           | 300.076         |
|               | Continuing |            |                        |             |             |                 |
|               |            | Regular    | Full-time              | 5           | 9           | 80.0%           |
|               | <b>N</b> 1 |            | Part-time              | 87          | 79          | -9.2%           |
|               | New        | Regular    | Full-time              | 4           | 1           | -75.0%          |
|               |            | Regulai    | Part-time              | 20          | 11          | -45.0%          |
|               |            |            |                        |             |             |                 |
| Totals        | Total      | Continuing | Full-time              | 1334        | 1489        | 11.6%           |
|               | Total      | Continuing | Part-time              | 1016        | 1010        | -0.6%           |
|               |            |            |                        |             |             |                 |
|               |            | NEW        | Full-time              | 163         | 152         | -6.7%           |
|               |            |            | Part-time              | 74          | 74          | 0.0%            |
|               |            | Total      | Full-time              | 1497        | 1641        | 9.6%            |
|               |            |            | Part-time              | 1090        | 1084        | -0.6%           |
|               |            | Total      | Continuing             | 2350        | 2499        | 6.3%            |
|               |            |            | New                    | 237         | 226         | -4.6%           |
|               |            |            | <b>Grand Total</b>     | 2587        | 2725        | 5.3%            |