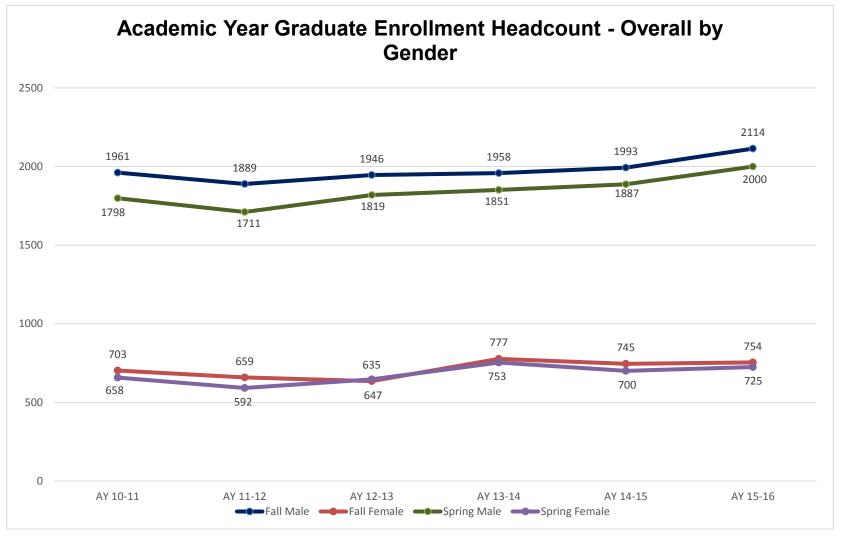

| Term-Gender   | AY 10-11 | AY 11-12 | AY 12-13 | AY 13-14 | AY 14-15 | AY 15-16 |
|---------------|----------|----------|----------|----------|----------|----------|
| Fall Male     | 1961     | 1889     | 1946     | 1958     | 1993     | 2114     |
| Fall Female   | 703      | 659      | 635      | 777      | 745      | 754      |
| Spring Male   | 1798     | 1711     | 1819     | 1851     | 1887     | 2000     |
| Spring Female | 658      | 592      | 647      | 753      | 700      | 725      |