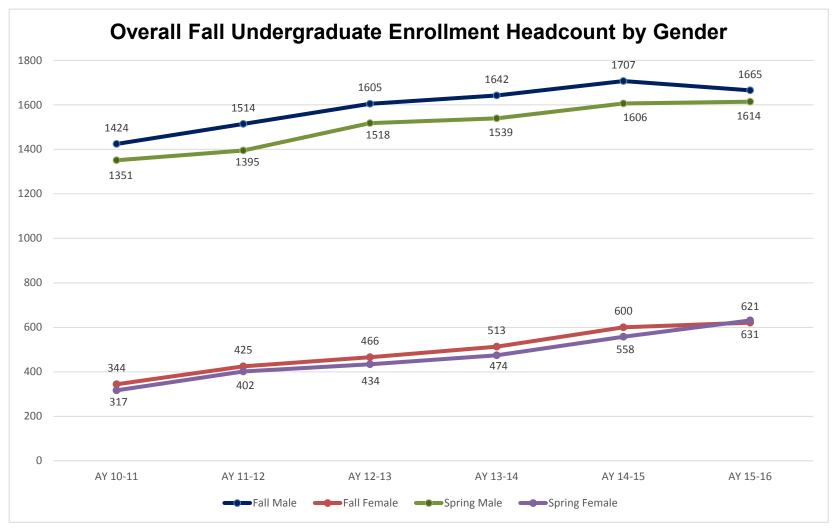

<sup>\*</sup> University Visitors are included in the overall Undergraduate Enrollment Headcount

| Term-Gender   | AY 10-11 | AY 11-12 | AY 12-13 | AY 13-14 | AY 14-15 | AY 15-16 |
|---------------|----------|----------|----------|----------|----------|----------|
| Fall Male     | 1424     | 1514     | 1605     | 1642     | 1707     | 1665     |
| Fall Female   | 344      | 425      | 466      | 513      | 600      | 621      |
| Spring Male   | 1351     | 1395     | 1518     | 1539     | 1606     | 1614     |
| Spring Female | 317      | 402      | 434      | 474      | 558      | 631      |