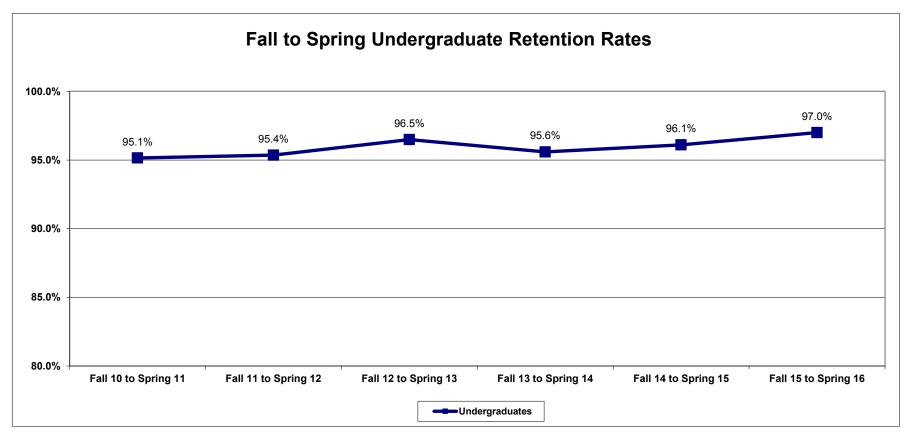

| Official Stats | Fall 10 to Spring 11 | Fall 11 to Spring 12 | Fall 12 to Spring 13 | Fall 13 to Spring 14 | Fall 14 to Spring 15 | Fall 15 to Spring 16 |
|----------------|----------------------|----------------------|----------------------|----------------------|----------------------|----------------------|
| Female         | 94.5%                | 94.5%                | 96.7%                | 97.2%                | 96.4%                | 98.2%                |
| Male           | 94.8%                | 95.5%                | 96.4%                | 95.1%                | 96.0%                | 96.5%                |