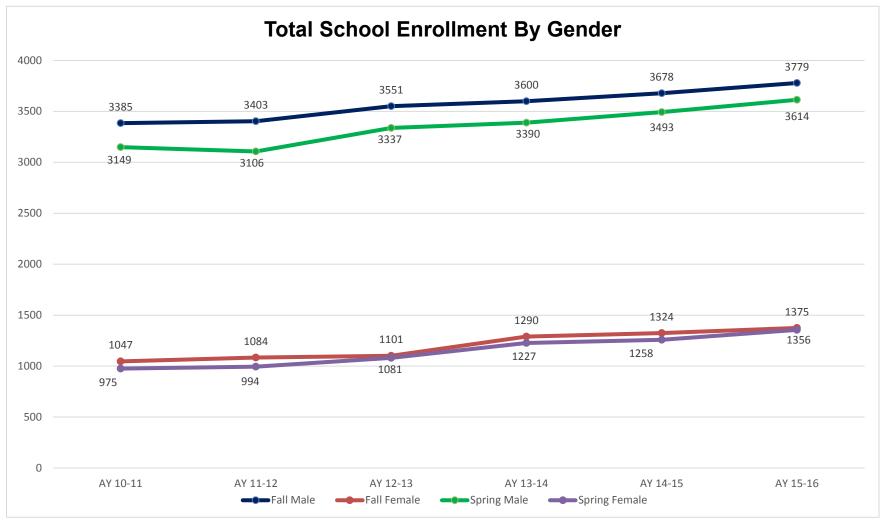

<sup>\*</sup> University Visitors are included in the overall Undergraduate Enrollment Headcount

| Term-Gender   | AY 10-11 | AY 11-12 | AY 12-13 | AY 13-14 | AY 14-15 | AY 15-16 |
|---------------|----------|----------|----------|----------|----------|----------|
| Fall Male     | 3385     | 3403     | 3551     | 3600     | 3678     | 3779     |
| Fall Female   | 1047     | 1084     | 1101     | 1290     | 1324     | 1375     |
| Spring Male   | 3149     | 3106     | 3337     | 3390     | 3493     | 3614     |
| Spring Female | 975      | 994      | 1081     | 1227     | 1258     | 1356     |