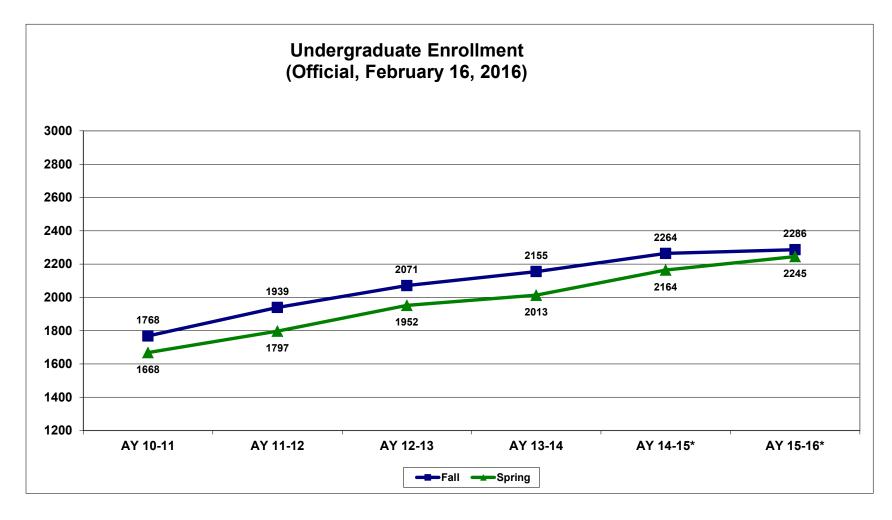

|            | AY 10-11 | AY 11-12 | AY 12-13 | AY 13-14 | AY 14-15* | AY 15-16* |
|------------|----------|----------|----------|----------|-----------|-----------|
| Fall       | 1768     | 1939     | 2071     | 2155     | 2264      | 2286      |
| Spring     | 1668     | 1797     | 1952     | 2013     | 2164      | 2245      |
| % Drop F-S | -5.7%    | -7.3%    | -5.7%    | -6.6%    | -4.4%     | -1.8%     |

<sup>\*</sup> University Visitors are included in the overall Undergraduate Enrollment Headcount

| Term-Gender   | AY 10-11 | AY 11-12 | AY 12-13 | AY 13-14 | AY 14-15 | AY 15-16 |
|---------------|----------|----------|----------|----------|----------|----------|
| Fall Male     | 1424     | 1514     | 1605     | 1642     | 1707     | 1665     |
| Fall Female   | 344      | 425      | 466      | 513      | 600      | 621      |
| Spring Male   | 1351     | 1395     | 1518     | 1539     | 1606     | 1614     |
| Spring Female | 317      | 402      | 434      | 474      | 558      | 631      |