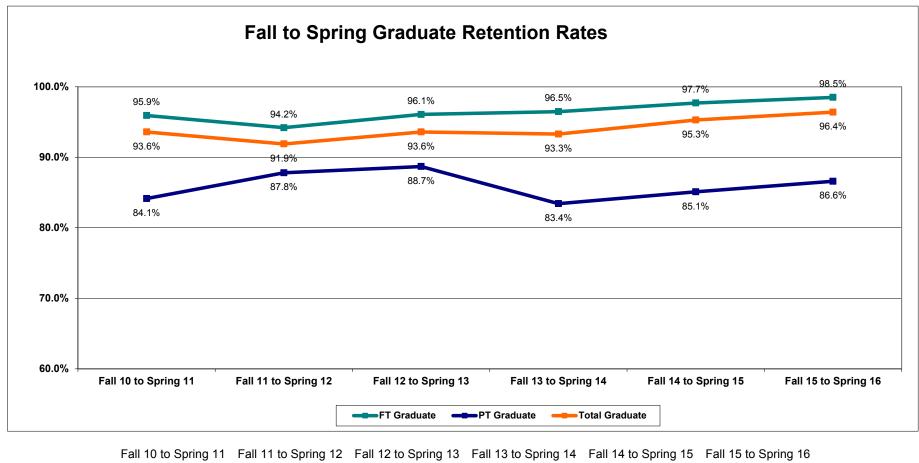

| Official Stats             | Fall 10 to Spring 11 | Fall 11 to Spring 12 | Fall 12 to Spring 13 | Fall 13 to Spring 14 | Fall 14 to Spring 15 | Fall 15 to Spring 16 |
|----------------------------|----------------------|----------------------|----------------------|----------------------|----------------------|----------------------|
| FT Graduate<br>PT Graduate | 95.9%<br>84.1%       | 94.2%<br>87.8%       | 96.1%<br>88.7%       | 96.5%<br>83.4%       | 97.7%<br>85.1%       | 98.5%<br>86.6%       |
| Total Graduate             | 93.6%                | 91.9%                | 93.6%                | 93.3%                | 95.3%                | 96.4%                |